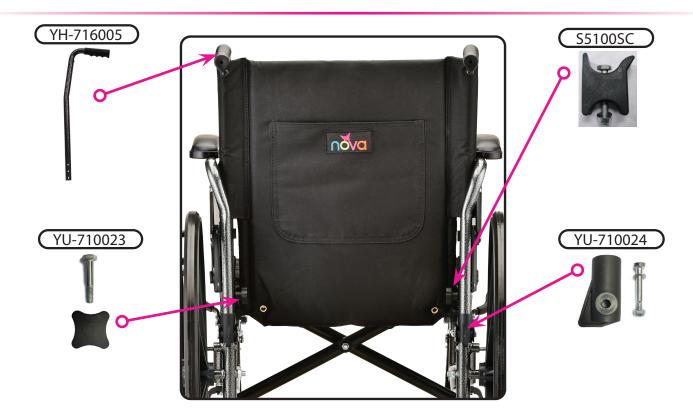

## **Rear Frame Components**

Footrest & Lower Frame Components

# **Rear Wheel Assembly**

|             | Item Number 7180L/7180LE/7181L/7181LE      |      |  |
|-------------|--------------------------------------------|------|--|
|             | 7180 Lightweight Wheelchair                |      |  |
|             | SERIAL # BEGINNING WITH "YH"               |      |  |
| ITEM NUMBER | DESCRIPTION                                | UOM  |  |
| YU-710016   | ANTI-RATTLE CLAMP AND SCREW                | EACH |  |
| YH-716004   | ANTI-TIPPER BLACK ADJ (PAIR)               | PAIR |  |
| YU-506019   | ARM PAD DESK ARM WITH SCREWS               | EACH |  |
| YU-506052   | ARM PAD FULL LENGTH WITH SCREW             | EACH |  |
| YU-506015   | AXLE SET FOR 8" WHEEL                      | SET  |  |
| YU-506013   | BEARING & SPACER SET FOR 24" WHEEL         | SET  |  |
| YU-506012   | BEARING & SPACER SET FOR 8" WHEEL          | SET  |  |
| YU-506041   | BRAKE LEFT                                 | EACH |  |
| YU-506042   | BRAKE RIGHT                                | EACH |  |
| YU-506011   | CAP FOR FOOTREST (PAIR)                    | PAIR |  |
| S5100SC     | CRADLE FOR REAR SEAT                       | EACH |  |
| YH-716002   | DESK ARM LEFT ALUM H/T                     | EACH |  |
| YH-716003   | DESK ARM RIGHT ALUM H/T                    | EACH |  |
| W-7001      | ELEVATING LEG RESTS                        | PAIR |  |
| YU-710007   | FOOT PLATE (PAIR) WITH HEEL LOOP           | PAIR |  |
| YH-716001   | FOOTRESTS BLACK (PAIR)                     | PAIR |  |
| YU-506045   | FORK FOR FRONT WHEEL                       | EACH |  |
| YH-716008   | FULL ARM LEFT ALUM H/T                     | EACH |  |
| YH-716009   | FULL ARM RIGHT ALUM H/T                    | EACH |  |
| YU-506039   | GRIP (PAIR)                                | PAIR |  |
| YU-506056   | HAND RIM FOR 24" WHEEL - INCLUDES 9 SCREWS | EACH |  |
| YH-716005   | HANDLE BAR H/T                             | EACH |  |
| YU-710019   | HEEL LOOP                                  | EACH |  |
| YU-506060   | HUB CAP FOR 24" WHEEL                      | PAIR |  |
| YU-710023   | KNOB & SCREW FOR HANDLE BAR                | EACH |  |
| YU-710026   | LEVER TO RELEASE FLIP BACK ARM             | EACH |  |
| YU-506054   | PLUG (PAIR) FOR FOOT REST                  | PAIR |  |
| YU-710021   | RECEIVER & CRADLE FRONT LEFT               | EACH |  |
| YU-710022   | RECEIVER & CRADLE FRONT RIGHT              | EACH |  |
| YU-710024   | RECEIVER REAR FOR DESK ARM                 | EACH |  |
| YU-506055   | SCREW FOR ARM PAD (2 PCS)                  | PAIR |  |
| YU-710020   | SCREW FOR CENTER OF CROSSBAR               | EACH |  |
| YU-710018   | SCREW FOR HEEL LOOP                        | EACH |  |
| YU-506034   | SEAT BELT FOR WHEELCHAIR                   | EACH |  |
| YU-710017   | SPACER CONTOURED                           | PAIR |  |
| YU-516005   | SUPPORT FOR CROSS BAR                      | EACH |  |
| S5100SB     | SWIVEL BEARING (PAIR)                      | PAIR |  |
| YU-506051   | TIP FOR BRAKE                              | EACH |  |