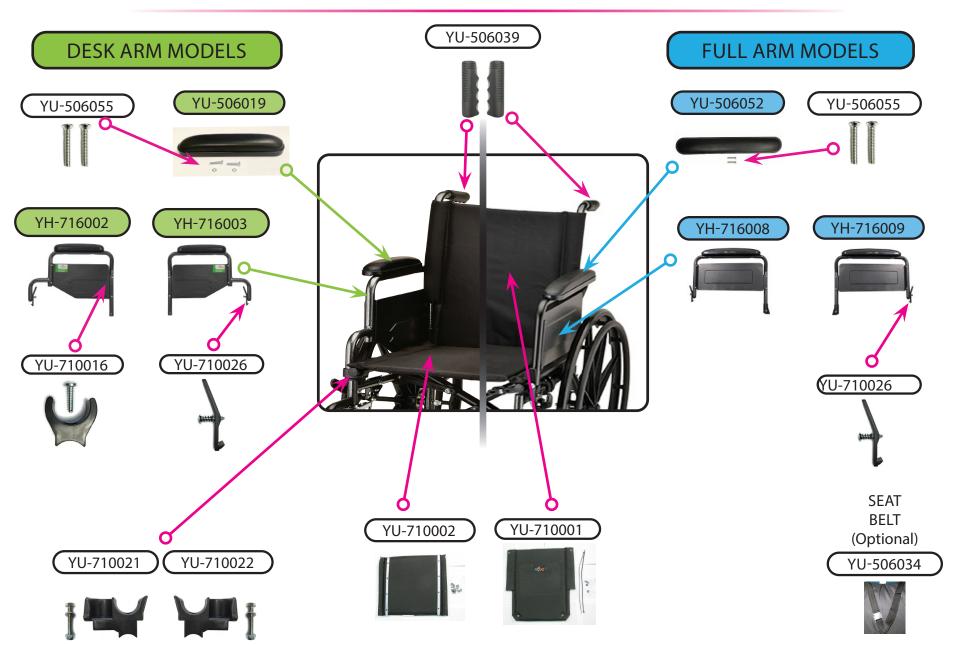

### Main Body Components

# **Rear Wheel Assembly**

|             | Item Number 7180L/7180LE/7181L/7181LE      |      |  |
|-------------|--------------------------------------------|------|--|
|             | 7180 Lightweight Wheelchair                |      |  |
|             | SERIAL # BEGINNING WITH "YH"               |      |  |
| ITEM NUMBER | DESCRIPTION                                | UOM  |  |
| YU-710016   | ANTI-RATTLE CLAMP AND SCREW                | EACH |  |
| YH-716004   | ANTI-TIPPER BLACK ADJ (PAIR)               | PAIR |  |
| YU-506019   | ARM PAD DESK ARM WITH SCREWS               | EACH |  |
| YU-506052   | ARM PAD FULL LENGTH WITH SCREW             | EACH |  |
| YU-506015   | AXLE SET FOR 8" WHEEL                      | SET  |  |
| YU-506013   | BEARING & SPACER SET FOR 24" WHEEL         | SET  |  |
| YU-506012   | BEARING & SPACER SET FOR 8" WHEEL          | SET  |  |
| YU-506041   | BRAKE LEFT                                 | EACH |  |
| YU-506042   | BRAKE RIGHT                                | EACH |  |
| YU-506011   | CAP FOR FOOTREST (PAIR)                    | PAIR |  |
| S5100SC     | CRADLE FOR REAR SEAT                       | EACH |  |
| YH-716002   | DESK ARM LEFT ALUM H/T                     | EACH |  |
| YH-716003   | DESK ARM RIGHT ALUM H/T                    | EACH |  |
| W-7001      | ELEVATING LEG RESTS                        | PAIR |  |
| YU-710007   | FOOT PLATE (PAIR) WITH HEEL LOOP           | PAIR |  |
| YH-716001   | FOOTRESTS BLACK (PAIR)                     | PAIR |  |
| YU-506045   | FORK FOR FRONT WHEEL                       | EACH |  |
| YH-716008   | FULL ARM LEFT ALUM H/T                     | EACH |  |
| YH-716009   | FULL ARM RIGHT ALUM H/T                    | EACH |  |
| YU-506039   | GRIP (PAIR)                                | PAIR |  |
| YU-506056   | HAND RIM FOR 24" WHEEL - INCLUDES 9 SCREWS | EACH |  |
| YH-716005   | HANDLE BAR H/T                             | EACH |  |
| YU-710019   | HEEL LOOP                                  | EACH |  |
| YU-506060   | HUB CAP FOR 24" WHEEL                      | PAIR |  |
| YU-710023   | KNOB & SCREW FOR HANDLE BAR                | EACH |  |
| YU-710026   | LEVER TO RELEASE FLIP BACK ARM             | EACH |  |
| YU-506054   | PLUG (PAIR) FOR FOOT REST                  | PAIR |  |
| YU-710021   | RECEIVER & CRADLE FRONT LEFT               | EACH |  |
| YU-710022   | RECEIVER & CRADLE FRONT RIGHT              | EACH |  |
| YU-710024   | RECEIVER REAR FOR DESK ARM                 | EACH |  |
| YU-506055   | SCREW FOR ARM PAD (2 PCS)                  | PAIR |  |
| YU-710020   | SCREW FOR CENTER OF CROSSBAR               | EACH |  |
| YU-710018   | SCREW FOR HEEL LOOP                        | EACH |  |
| YU-506034   | SEAT BELT FOR WHEELCHAIR                   | EACH |  |
| YU-710017   | SPACER CONTOURED                           | PAIR |  |
| YU-516005   | SUPPORT FOR CROSS BAR                      | EACH |  |
| S5100SB     | SWIVEL BEARING (PAIR)                      | PAIR |  |
| YU-506051   | TIP FOR BRAKE                              | EACH |  |

|             | Item Number 7180L/7180LE/7181L/7181LE |      |  |
|-------------|---------------------------------------|------|--|
|             | 7180 Lightweight Wheelchair           |      |  |
| nova        | SERIAL # BEGINNING WITH "YH"          |      |  |
| ITEM NUMBER | DESCRIPTION                           | UOM  |  |
| YU-710001   | UPHOLSTERY BACK FOR 7180 NYLON        | EACH |  |
| YU-710002   | UPHOLSTERY SEAT FOR 7180 NYLON        | EACH |  |
| YU-506005   | 8" WHEEL FRONT                        | EACH |  |
| YH-716006   | 24" WHEEL REAR WITH CAP               | EACH |  |