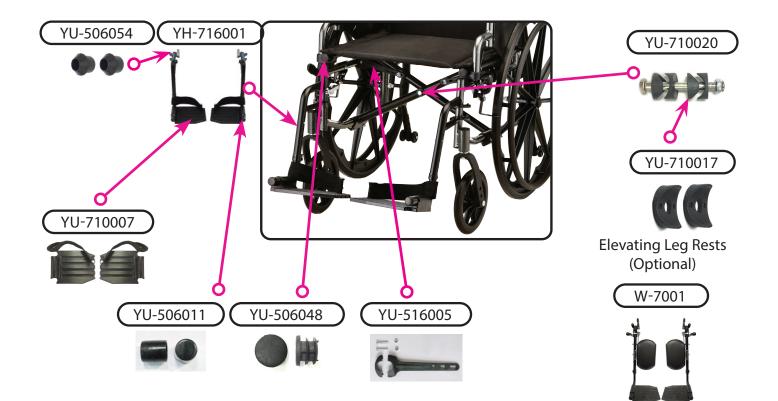

## **Rear Frame Components**

Footrest & Lower Frame Components

# **Rear Wheel Assembly**

|             | Item Number 7180L/7180LE/7181L/7181LE      |      |  |
|-------------|--------------------------------------------|------|--|
|             | 7180 Lightweight Wheelchair                |      |  |
|             | SERIAL # BEGINNING WITH "YH"               |      |  |
| ITEM NUMBER | DESCRIPTION                                | UOM  |  |
| YU-710016   | ANTI-RATTLE CLAMP AND SCREW                | EACH |  |
| YH-716004   | ANTI-TIPPER BLACK ADJ (PAIR)               | PAIR |  |
| YU-506019   | ARM PAD DESK ARM WITH SCREWS               | EACH |  |
| YU-506052   | ARM PAD FULL LENGTH WITH SCREW             | EACH |  |
| YU-506015   | AXLE SET FOR 8" WHEEL                      | SET  |  |
| YU-506013   | BEARING & SPACER SET FOR 24" WHEEL         | SET  |  |
| YU-506012   | BEARING & SPACER SET FOR 8" WHEEL          | SET  |  |
| YU-506041   | BRAKE LEFT                                 | EACH |  |
| YU-506042   | BRAKE RIGHT                                | EACH |  |
| YU-506011   | CAP FOR FOOTREST (PAIR)                    | PAIR |  |
| S5100SC     | CRADLE FOR REAR SEAT                       | EACH |  |
| YH-716002   | DESK ARM LEFT ALUM H/T                     | EACH |  |
| YH-716003   | DESK ARM RIGHT ALUM H/T                    | EACH |  |
| W-7001      | ELEVATING LEG RESTS                        | PAIR |  |
| YU-710007   | FOOT PLATE (PAIR) WITH HEEL LOOP           | PAIR |  |
| YH-716001   | FOOTRESTS BLACK (PAIR)                     | PAIR |  |
| YU-506045   | FORK FOR FRONT WHEEL                       | EACH |  |
| YH-716008   | FULL ARM LEFT ALUM H/T                     | EACH |  |
| YH-716009   | FULL ARM RIGHT ALUM H/T                    | EACH |  |
| YU-506039   | GRIP (PAIR)                                | PAIR |  |
| YU-506056   | HAND RIM FOR 24" WHEEL - INCLUDES 9 SCREWS | EACH |  |
| YH-716005   | HANDLE BAR H/T                             | EACH |  |
| YU-710019   | HEEL LOOP                                  | EACH |  |
| YU-506060   | HUB CAP FOR 24" WHEEL                      | PAIR |  |
| YU-710023   | KNOB & SCREW FOR HANDLE BAR                | EACH |  |
| YU-710026   | LEVER TO RELEASE FLIP BACK ARM             | EACH |  |
| YU-506054   | PLUG (PAIR) FOR FOOT REST                  | PAIR |  |
| YU-710021   | RECEIVER & CRADLE FRONT LEFT               | EACH |  |
| YU-710022   | RECEIVER & CRADLE FRONT RIGHT              | EACH |  |
| YU-710024   | RECEIVER REAR FOR DESK ARM                 | EACH |  |
| YU-506055   | SCREW FOR ARM PAD (2 PCS)                  | PAIR |  |
| YU-710020   | SCREW FOR CENTER OF CROSSBAR               | EACH |  |
| YU-710018   | SCREW FOR HEEL LOOP                        | EACH |  |
| YU-506034   | SEAT BELT FOR WHEELCHAIR                   | EACH |  |
| YU-710017   | SPACER CONTOURED                           | PAIR |  |
| YU-516005   | SUPPORT FOR CROSS BAR                      | EACH |  |
| S5100SB     | SWIVEL BEARING (PAIR)                      | PAIR |  |
| YU-506051   | TIP FOR BRAKE                              | EACH |  |

|             | Item Number 7180L/7180LE/7181L/7181LE |      |  |
|-------------|---------------------------------------|------|--|
|             | 7180 Lightweight Wheelchair           |      |  |
| nova        | SERIAL # BEGINNING WITH "YH"          |      |  |
| ITEM NUMBER | DESCRIPTION                           | UOM  |  |
| YU-710001   | UPHOLSTERY BACK FOR 7180 NYLON        | EACH |  |
| YU-710002   | UPHOLSTERY SEAT FOR 7180 NYLON        | EACH |  |
| YU-506005   | 8" WHEEL FRONT                        | EACH |  |
| YH-716006   | 24" WHEEL REAR WITH CAP               | EACH |  |