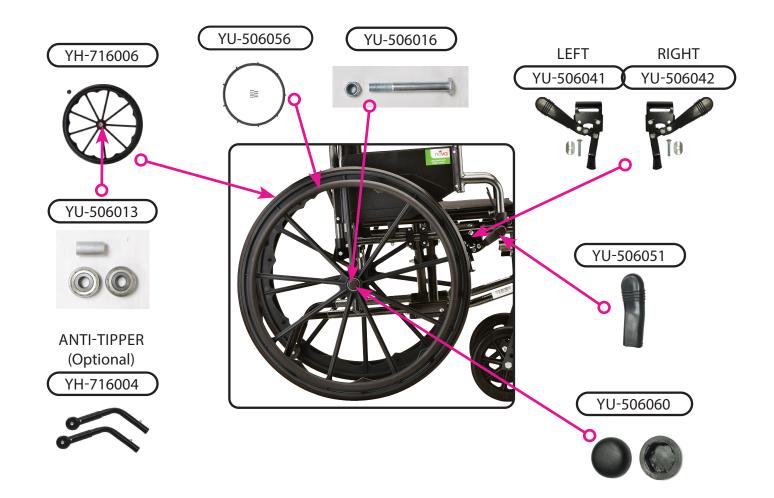

# **Rear Wheel Assembly**

|             | Item Number 7180L/7180LE/7181L/7181LE      |      |  |
|-------------|--------------------------------------------|------|--|
|             | 7180 Lightweight Wheelchair                |      |  |
|             | SERIAL # BEGINNING WITH "YH"               |      |  |
| ITEM NUMBER | DESCRIPTION                                | UOM  |  |
| YU-710016   | ANTI-RATTLE CLAMP AND SCREW                | EACH |  |
| YH-716004   | ANTI-TIPPER BLACK ADJ (PAIR)               | PAIR |  |
| YU-506019   | ARM PAD DESK ARM WITH SCREWS               | EACH |  |
| YU-506052   | ARM PAD FULL LENGTH WITH SCREW             | EACH |  |
| YU-506015   | AXLE SET FOR 8" WHEEL                      | SET  |  |
| YU-506013   | BEARING & SPACER SET FOR 24" WHEEL         | SET  |  |
| YU-506012   | BEARING & SPACER SET FOR 8" WHEEL          | SET  |  |
| YU-506041   | BRAKE LEFT                                 | EACH |  |
| YU-506042   | BRAKE RIGHT                                | EACH |  |
| YU-506011   | CAP FOR FOOTREST (PAIR)                    | PAIR |  |
| S5100SC     | CRADLE FOR REAR SEAT                       | EACH |  |
| YH-716002   | DESK ARM LEFT ALUM H/T                     | EACH |  |
| YH-716003   | DESK ARM RIGHT ALUM H/T                    | EACH |  |
| W-7001      | ELEVATING LEG RESTS                        | PAIR |  |
| YU-710007   | FOOT PLATE (PAIR) WITH HEEL LOOP           | PAIR |  |
| YH-716001   | FOOTRESTS BLACK (PAIR)                     | PAIR |  |
| YU-506045   | FORK FOR FRONT WHEEL                       | EACH |  |
| YH-716008   | FULL ARM LEFT ALUM H/T                     | EACH |  |
| YH-716009   | FULL ARM RIGHT ALUM H/T                    | EACH |  |
| YU-506039   | GRIP (PAIR)                                | PAIR |  |
| YU-506056   | HAND RIM FOR 24" WHEEL - INCLUDES 9 SCREWS | EACH |  |
| YH-716005   | HANDLE BAR H/T                             | EACH |  |
| YU-710019   | HEEL LOOP                                  | EACH |  |
| YU-506060   | HUB CAP FOR 24" WHEEL                      | PAIR |  |
| YU-710023   | KNOB & SCREW FOR HANDLE BAR                | EACH |  |
| YU-710026   | LEVER TO RELEASE FLIP BACK ARM             | EACH |  |
| YU-506054   | PLUG (PAIR) FOR FOOT REST                  | PAIR |  |
| YU-710021   | RECEIVER & CRADLE FRONT LEFT               | EACH |  |
| YU-710022   | RECEIVER & CRADLE FRONT RIGHT              | EACH |  |
| YU-710024   | RECEIVER REAR FOR DESK ARM                 | EACH |  |
| YU-506055   | SCREW FOR ARM PAD (2 PCS)                  | PAIR |  |
| YU-710020   | SCREW FOR CENTER OF CROSSBAR               | EACH |  |
| YU-710018   | SCREW FOR HEEL LOOP                        | EACH |  |
| YU-506034   | SEAT BELT FOR WHEELCHAIR                   | EACH |  |
| YU-710017   | SPACER CONTOURED                           | PAIR |  |
| YU-516005   | SUPPORT FOR CROSS BAR                      | EACH |  |
| S5100SB     | SWIVEL BEARING (PAIR)                      | PAIR |  |
| YU-506051   | TIP FOR BRAKE                              | EACH |  |

|             | Item Number 7180L/7180LE/7181L/7181LE |      |  |
|-------------|---------------------------------------|------|--|
|             | 7180 Lightweight Wheelchair           |      |  |
| nova        | SERIAL # BEGINNING WITH "YH"          |      |  |
| ITEM NUMBER | DESCRIPTION                           | UOM  |  |
| YU-710001   | UPHOLSTERY BACK FOR 7180 NYLON        | EACH |  |
| YU-710002   | UPHOLSTERY SEAT FOR 7180 NYLON        | EACH |  |
| YU-506005   | 8" WHEEL FRONT                        | EACH |  |
| YH-716006   | 24" WHEEL REAR WITH CAP               | EACH |  |