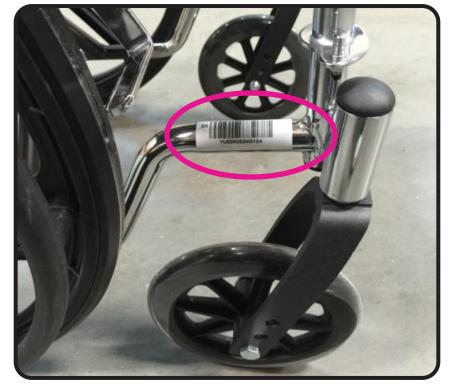

#### An important note from

Many parts listed and/or pictured on this breakdown may appear to be identical to the part(s) required but may actually be different, due to slight dimensional changes.

Please verify that the serial number on your wheelchair corresponds with the serial number series denoted in the below parts list. The serial number is located on a sticker that is attached to the frame near the front wheel (see Figure 1).

If you need further assistance, please call our customer service team at (800) 557-6682.

Thank you!

Figure 1