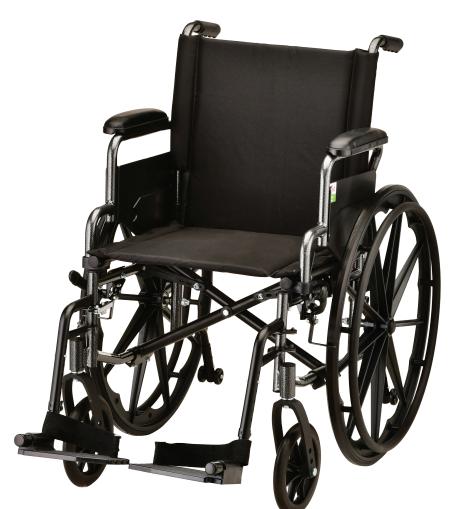

Parts Breakdown For models: 7180L, 7180LE, 7181L, 7181SE Serial # Starting "YH"



CARE • QUALITY • INNOVATION



CONTACT US! We're here to help info@novajoy.com 1800 557 6682 novajoy.com

Revised on July 14, 2023

#### An important note from



Many parts listed and/or pictured on this breakdown may appear to be identical to the part(s) required but may actually be different, due to slight dimensional changes.

Please verify that the serial number on your wheelchair corresponds with the serial number series denoted in the below parts list. The serial number is located on a sticker that is attached to the frame near the front wheel (see Figure 1).

If you need further assistance, please call our customer service team at (800) 557-6682.



Thank you!

Figure 1

### Main Body Components



## **Rear Frame Components**



Footrest & Lower Frame Components



### Front Whe