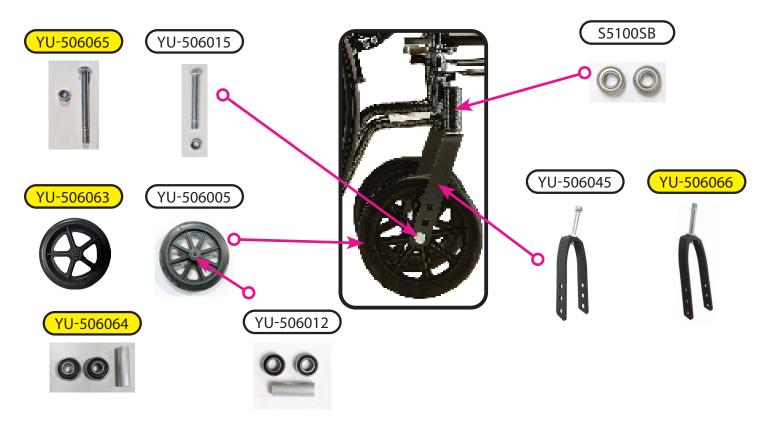

### Front Wheel Assembly

# **Rear Wheel Assembly**

|             | Item Number 7180L/7180LE/7181L/7181LE      |      |  |
|-------------|--------------------------------------------|------|--|
|             | 7180 Lightweight Wheelchair                |      |  |
|             | SERIAL # BEGINNING WITH "YH"               |      |  |
| ITEM NUMBER | DESCRIPTION                                | UOM  |  |
| YU-710016   | ANTI-RATTLE CLAMP AND SCREW                | EACH |  |
| YH-716004   | ANTI-TIPPER BLACK ADJ (PAIR)               | PAIR |  |
| YU-506019   | ARM PAD DESK ARM WITH SCREWS               | EACH |  |
| YU-506052   | ARM PAD FULL LENGTH WITH SCREW             | EACH |  |
| YU-506015   | AXLE SET FOR 8" WHEEL                      | SET  |  |
| YU-506013   | BEARING & SPACER SET FOR 24" WHEEL         | SET  |  |
| YU-506012   | BEARING & SPACER SET FOR 8" WHEEL          | SET  |  |
| YU-506041   | BRAKE LEFT                                 | EACH |  |
| YU-506042   | BRAKE RIGHT                                | EACH |  |
| YU-506011   | CAP FOR FOOTREST (PAIR)                    | PAIR |  |
| S5100SC     | CRADLE FOR REAR SEAT                       | EACH |  |
| YH-716002   | DESK ARM LEFT ALUM H/T                     | EACH |  |
| YH-716003   | DESK ARM RIGHT ALUM H/T                    | EACH |  |
| W-7001      | ELEVATING LEG RESTS                        | PAIR |  |
| YU-710007   | FOOT PLATE (PAIR) WITH HEEL LOOP           | PAIR |  |
| YH-716001   | FOOTRESTS BLACK (PAIR)                     | PAIR |  |
| YU-506045   | FORK FOR FRONT WHEEL                       | EACH |  |
| YH-716008   | FULL ARM LEFT ALUM H/T                     | EACH |  |
| YH-716009   | FULL ARM RIGHT ALUM H/T                    | EACH |  |
| YU-506039   | GRIP (PAIR)                                | PAIR |  |
| YU-506056   | HAND RIM FOR 24" WHEEL - INCLUDES 9 SCREWS | EACH |  |
| YH-716005   | HANDLE BAR H/T                             | EACH |  |
| YU-710019   | HEEL LOOP                                  | EACH |  |
| YU-506060   | HUB CAP FOR 24" WHEEL                      | PAIR |  |
| YU-710023   | KNOB & SCREW FOR HANDLE BAR                | EACH |  |
| YU-710026   | LEVER TO RELEASE FLIP BACK ARM             | EACH |  |
| YU-506054   | PLUG (PAIR) FOR FOOT REST                  | PAIR |  |
| YU-710021   | RECEIVER & CRADLE FRONT LEFT               | EACH |  |
| YU-710022   | RECEIVER & CRADLE FRONT RIGHT              | EACH |  |
| YU-710024   | RECEIVER REAR FOR DESK ARM                 | EACH |  |
| YU-506055   | SCREW FOR ARM PAD (2 PCS)                  | PAIR |  |
| YU-710020   | SCREW FOR CENTER OF CROSSBAR               | EACH |  |
| YU-710018   | SCREW FOR HEEL LOOP                        | EACH |  |
| YU-506034   | SEAT BELT FOR WHEELCHAIR                   | EACH |  |
| YU-710017   | SPACER CONTOURED                           | PAIR |  |
| YU-516005   | SUPPORT FOR CROSS BAR                      | EACH |  |
| S5100SB     | SWIVEL BEARING (PAIR)                      | PAIR |  |
| YU-506051   | TIP FOR BRAKE                              | EACH |  |

|             | Item Number 7180L/7180LE/7181L/7181LE |      |  |
|-------------|---------------------------------------|------|--|
|             | 7180 Lightweight Wheelchair           |      |  |
| nova        | SERIAL # BEGINNING WITH "YH"          |      |  |
| ITEM NUMBER | DESCRIPTION                           | UOM  |  |
| YU-710001   | UPHOLSTERY BACK FOR 7180 NYLON        | EACH |  |
| YU-710002   | UPHOLSTERY SEAT FOR 7180 NYLON        | EACH |  |
| YU-506005   | 8" WHEEL FRONT                        | EACH |  |
| YH-716006   | 24" WHEEL REAR WITH CAP               | EACH |  |

| ITEM NUMBER | DESCRIPTION                       | UOM  |
|-------------|-----------------------------------|------|
| YU-506065   | AXLE SET FOR 8"WHEEL              | SET  |
| YU-506064   | BEARING & SPACER SET FOR 8" WHEEL | SET  |
| YU-506066   | FORK FOR FRONT WHEEL              | EACH |
| YU-506063   | WHEEL 8" FRONT                    | EACH |